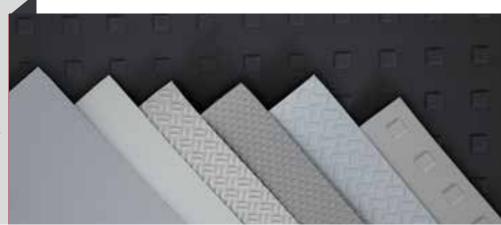

induvidual, Ral/Pantone

embossings: existing & exclusive

max. width 2,200mm

weight of coating  $(350 \text{ g/m}^2-2,200 \text{ g/m}^2)$ 

# ...for high quality coating and covering solutions!

Our wide range of foils is extremely versatile. We develop and manufact our foils according to your individual requirements. Different kinds of textiles, mesh, fleece or foam can be applied to the upper and reverse side of the plastic film. You can choose out of a large portfolio of embossings or we can develop a new embossing in common. Please feel free to contact us - we will be happy to advice you!