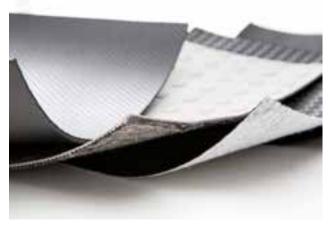

# ...for high quality coating and covering solutions!

Our wide range of foils is extremely versatile. We develop and manufact our foils according to your individual requirements. Different kinds of textiles, mesh, fleece or foam can be applied to the upper and reverse side of the plastic film. You can choose out of a large portfolio of embossings or we can develop a new embossing in common. Please feel free to contact us - we will be happy to advice you!

### **Advantages**

- diverse & individual range of embossings
- recyclable and weather resistant
- · durable & thermally formable
- without adhesives & almost no emissions
- possibility of two different materials in one foil by coextrusion