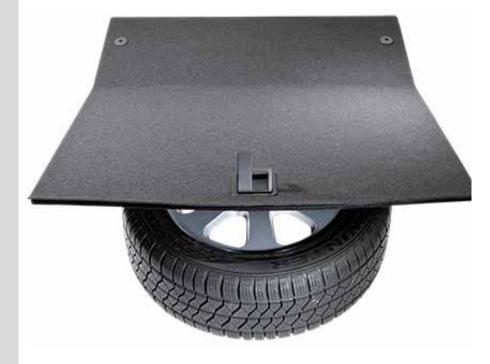

## ... glass fibre and carbon fibre reinforced !

In terms of stability, we set new standards with our glass fibre and carbon fibre reinforced trunk floor carrier boards. We are your partner for the development of customized trunk floors. With our products we already supply many OEM.

» maximun load capacity at minimum weight
» fast production of prototypes
» lamination of fleece without adhesives
» no tooling costs for board production
» recyclable