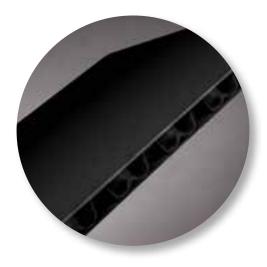

Carbon fibre reinforced - for the highest demands in premium quality!

- low deflection
- maximum load capacity
- higher temperature resistance

available in 2 different weights\*: CP5 2000; CP10 2500

\* Other grammages available on request.