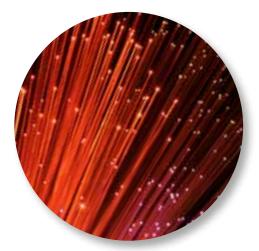

available in 3 different weights\*: CP5 1000; CP5 2000; CP10 2500

Glass fibre reinforced - for higher strength!

- higher load capacity
- improved load distribution
- improved bending stiffnesses

available in 2 different weights\*: CP5 2000; CP10 2500