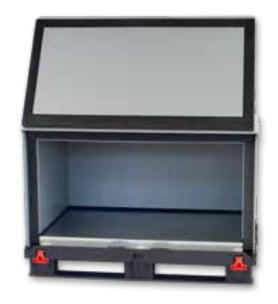

## **Packaging Solutions**

Customised planning and construction of special load carriers, fittings and compartments.

Our reusable pallet boxes form the basis of the packing solutions. This means each box can be extended according to the customer's wishes. Compartments made from con-pearl® or totally customised solutions, such as cladding of existing frames with a con-pearl® solution, are possible.

#### **Custom-made solutions**

for example:

Compartments with a steel frame. For example, for safe transportation of machine side walls of different dimensions.