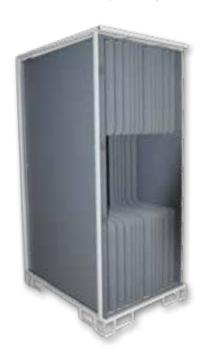

## **Packaging Solutions**

Customised planning and construction of special load carriers, fittings and compartments.

Our reusable pallet boxes form the basis of the packing solutions. This means each box can be extended according to the customer's wishes. Compartments made from con-pearl® or totally customised solutions, such as cladding of existing frames with a con-pearl® solution, are possible.

#### Solutions with dunnage

for example:

Compartments for storing small components. For constant use, dust-free and stackable with the pallet system.