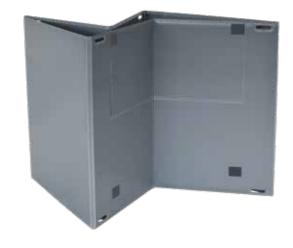

#### Single piece pallet sleeves

highest load capacity and individual dimensions

M-fold, hinges on the short side - fully collapsible

Z-fold, hinges on the long side - fully collapsible