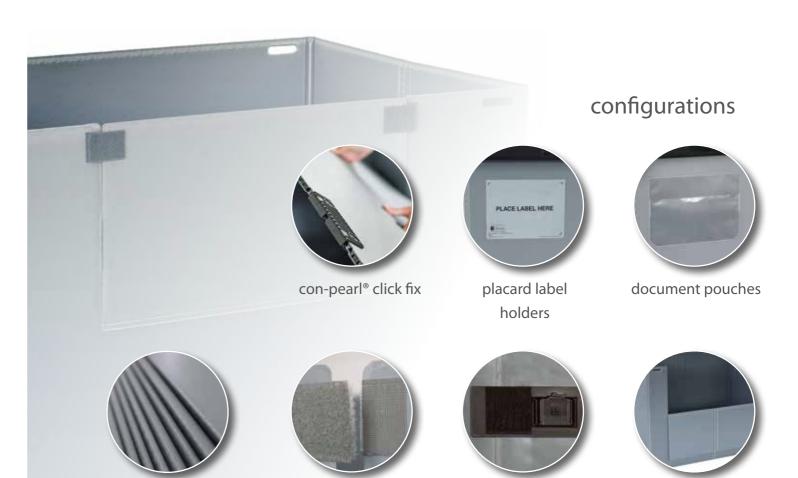

## Flexible sleeves for all pallet sizes!

Our con-pearl® sleeves come in all standard sizes for all pallets.

They are lightweight, stable and 100 % recyclable. The sleeves can be configured according to your individual requirements. And NEW: con-pearl® click fix - the innovative system with intermediate layers for fragile goods.

up to 88 % less volume in return

ready to use in seconds

individual sleeve dimensions

top quality: durability > 200,000 folding

slide locks

hook- and loop-tapes

load doors

rounded sealed

# con-pearl® click fix

innovative systems with intermediate layers for fragile goods

con-pearl® click fix can be inserted in all con-pearl® sleeves

divides our pallet boxes into several levels

multiple levels are optional and can be adapted to the goods to be transported