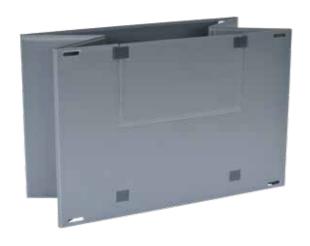

#### Single piece pallet sleeves

highest load capacity and individual dimensions

M-fold, hinges on the short side - fully collapsible

Z-fold, hinges on the long side - fully collapsible

#### Multi-part pallet sleeves

individually configurable - for easy loading and unloading

symmetric, lengthwise

symmetric, crosswise

short side open, front panel overlaps

short side open, c-part-sleeve overlaps